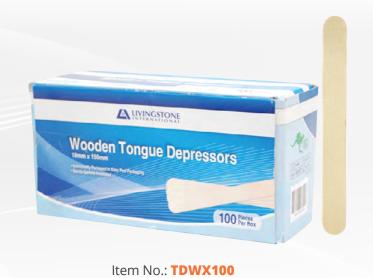

## **Features:**

- Made of wood
- Disposable

Item No.: WTDJRKP

Item No. Description Unit Promo Price/Ctn **Buy 2+ Cartons** Buy 4+ Cartons WTDJRKP5 5,000/Ctn, 100/Box \$134.55 150 x 17 x 1.6mm, Non-Sterile \$149.50 \$142.00 Item No. Unit Promo Price/Box **Buy 50+ Boxes** Description Buy 100+ Boxes **WTDJRKP** \$2.84 150 x 17 x 1.6mm, Non-Sterile 100/Box \$3.15 \$2.99 Promo Price/Box Item No. Description Unit **Buy 10+ Boxes** Buy 40+ Boxes 150 x 17 x 1.6mm, Sterile **TDWX100** 100/Box \$11.95 \$11.35 \$10.75 Individually Packed