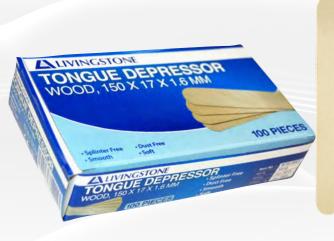

Tongue Depressors

A tool mainly used to depress the tongue to allow examination of the mouth and throat

## **Features:**

- Made of wood
- Disposable

Item No.: WTDJRKP

Item No. Description Unit Promo Price/Ctn **Buy 2+ Cartons** Buy 4+ Cartons WTDJRKP5 5,000/Ctn, 100/Box \$134.55 150 x 17 x 1.6mm, Non-Sterile \$149.50 \$142.00 Item No. Unit Promo Price/Box **Buy 50+ Boxes** Description Buy 100+ Boxes **WTDJRKP** \$2.84 150 x 17 x 1.6mm, Non-Sterile 100/Box \$3.15 \$2.99 Promo Price/Box Item No. Description Unit **Buy 10+ Boxes** Buy 40+ Boxes 150 x 17 x 1.6mm, Sterile **TDWX100** 100/Box \$11.95 \$11.35 \$10.75 Individually Packed