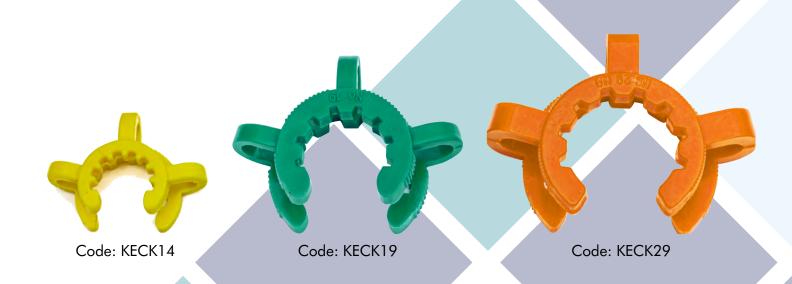

## Plastic Joint Clips

## Holds standard taper glassware together

- Made of plastic
- Does not scratch glassware
- Withstands strong concentrated alkalis and dilute acids

| A A |       | CCT | ONIE |
|-----|-------|-----|------|
|     | LIVIN |     | OINE |
|     |       |     |      |

| Code   | Description   | Unit |
|--------|---------------|------|
| KECK14 | 14/23, Yellow | Each |

| KECK     |                             |         |
|----------|-----------------------------|---------|
| Code     | Description                 | Unit    |
| KECK10   | 14/23, Yellow               | Each    |
| KECK19   | 10/19, Mixed Yellow and Gre | en Each |
| LSCJC-24 | 24/29, Green                | 10/Pack |
| KECK24   | 24/29, Green or Black       | Each    |
| KECK29   | 29/32, Orange               | Each    |