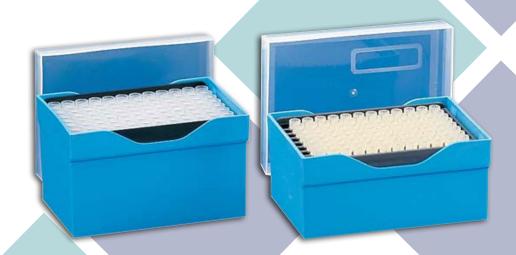

#### 5-200 microlitres, In Autoclavable Rack and Lid

| Code     | Description            | Unit    |
|----------|------------------------|---------|
| A4202-G  | Eppendorf Type, Yellow | 96/Rack |
| A4202-GL | Eppendorf Type, Yellow | Each    |
| A4202-C  | Neutral                | 96/Rack |
| A4202-E  | Yellow                 | 96/Rack |