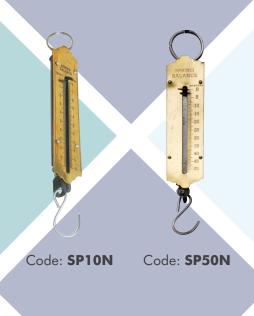

## **Spring Balances**

- Available in flat style and tubular
- Graduated in both grams and newtons
- Used to measure the force exerted on an object

Unit: Each

## Flat Style

| Code     | Description           |
|----------|-----------------------|
| SP01N    | 100G/1N               |
| SP10N    | 1000G/10N             |
| SP20N    | 2000G/20N             |
| SP25N    | 2500G/25N             |
| SP50N    | 5000G/50N             |
| SP100N   | 10KG/100N             |
| SP100NKG | 10KG/100N, Heavy Duty |