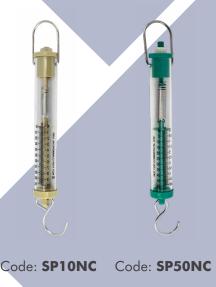

## **Spring Balances**

- Available in flat style and tubular
- Graduated in both grams and newtons
- Used to measure the force exerted on an object

Unit: Each

## **Tubular Style**

| Code   | Description          |
|--------|----------------------|
| SP01NC | 100G/1N              |
| SP05NC | 500G/5N              |
| SP10NC | 1000G/10N            |
| SP25NC | 2500G/25N            |
| SP50NC | 5000G/50N            |
| SP02NC | 250G/2.5N, Aluminium |