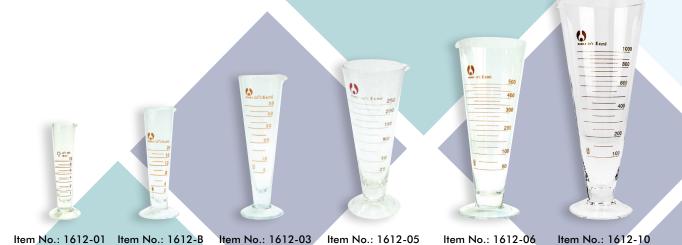

## Measuring Cylinders

Conical shaped cup with graduated markings on the side to allow easy and accurate measurement of volume of liquids

- Made of Borosilicate Glass
- Amber Stain Graduation
- With Spout and Solid Base

| Code    | Description                      | Unit |
|---------|----------------------------------|------|
| 1612-01 | 10ml, Ø 33 x 95H mm, ±0.5ml      | Each |
| 1612-В  | 20ml, Ø 42 x 115H mm, ±0.6ml     | Each |
| 1612-03 | 50ml, Ø 49 x 135H mm, ±1.0ml     | Each |
| 1612-04 | 100ml, Ø 58 x 165H mm, ±1.5ml    | Each |
| 1612-05 | 250ml, Ø 80 x 205H mm, ±3.0ml    | Each |
| 1612-06 | 500ml, Ø 104 x 250H mm, ±6.0ml   | Each |
| 1612-10 | 1000ml, Ø 112 x 310H mm, ±10.0ml | Each |
|         |                                  |      |