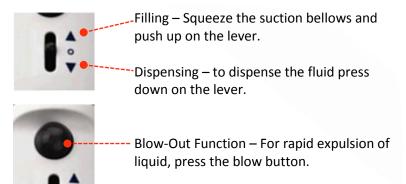

## **Special Features:**

- Ergonomically designed to allow better control of pipetting
- Made of durable, light weight material
- Wide volume range, 0.1 100ml
- Chemically resistant